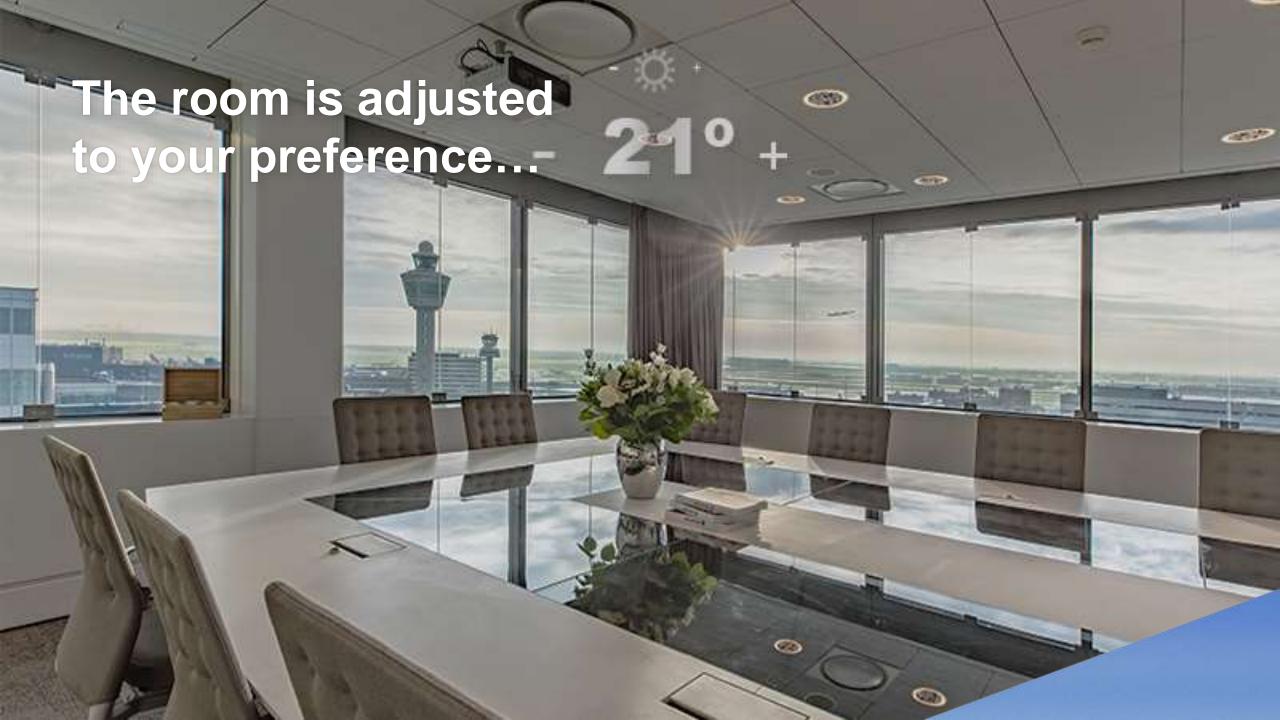

# Microsoft HQ Outlook (Schiphol)

Where can I work?

Set temperature to 22 degrees

Book a room With a smartboard?

Where is colleague?

Dim lights to 30%

Where can I park?

Where is the nearest printer?