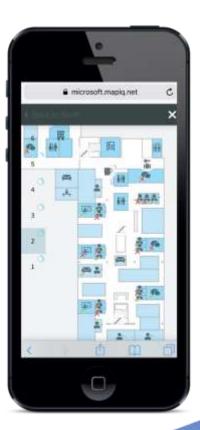

# Geleverd door project: MAPIQ

# Microsoft HQ Outlook (Schiphol)

Where can I work?

Set temperature to 22 degrees

Book a room With a smartboard?

Where is colleague?

Dim lights to 30%

Where can I park?

Where is the nearest printer?