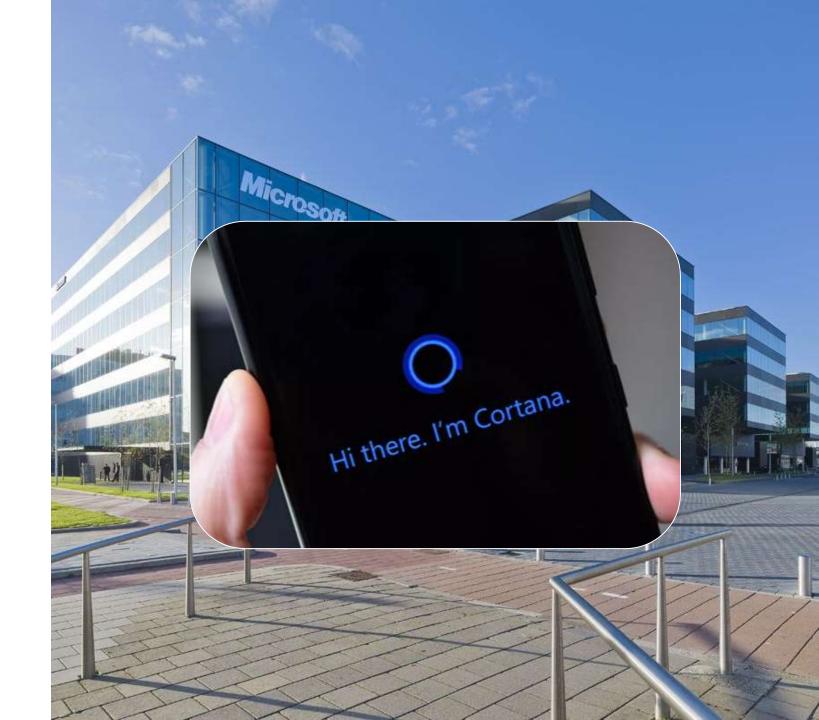

# Microsoft HQ Outlook (Schiphol)

Where can I work?

Set temperature to 22 degrees

Book a room With a smartboard?

Where is colleague?

Dim lights to 30%

Where can I park?

Where is the nearest printer?