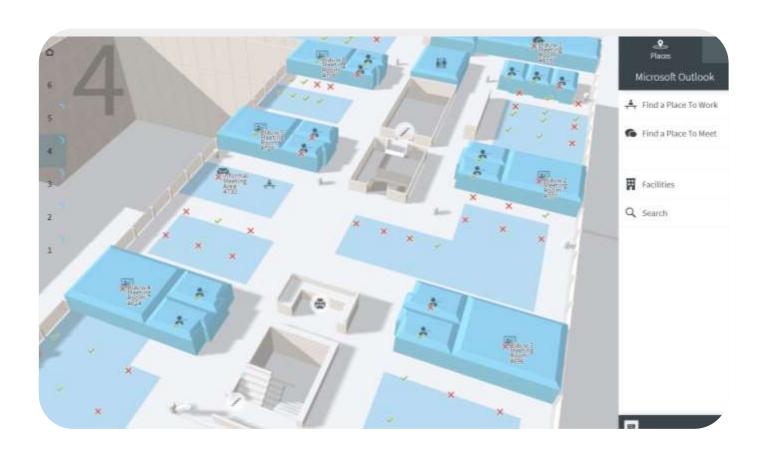

# Geleverd door project: MAPIQ

# Microsoft HQ Outlook (Schiphol)

Where can I work?

Set temperature to 22 degrees

Book a room With a smartboard?

Where is colleague?

Dim lights to 30%

Where can I park?

Where is the nearest printer?